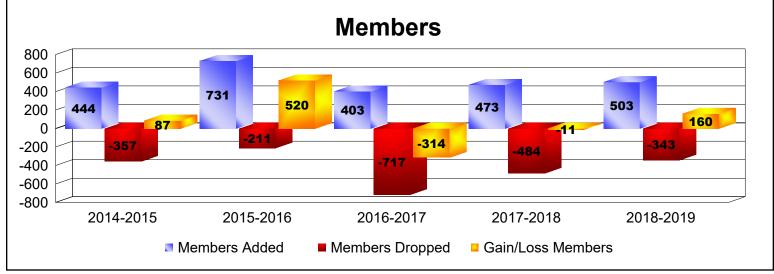

District 322 B2 As of June 2019 Cumulative

| Year      | New<br>Clubs | Dropped<br>Clubs | Gain/<br>Loss<br>Clubs | New<br>Members | Charter<br>Members | Reinstate<br>Members | Transfer<br>Members | Total<br>Member<br>Added | Total<br>Members<br>Dropped | Gain/<br>Loss<br>Members |
|-----------|--------------|------------------|------------------------|----------------|--------------------|----------------------|---------------------|--------------------------|-----------------------------|--------------------------|
| 2014-2015 | 2            | 0                | 2                      | 360            | 51                 | 27                   | 6                   | 444                      | -357                        | 87                       |
| 2015-2016 | 9            | 0                | 9                      | 482            | 230                | 16                   | 3                   | 731                      | -211                        | 520                      |
| 2016-2017 | 2            | -8               | -6                     | 303            | 52                 | 13                   | 35                  | 403                      | -717                        | -314                     |
| 2017-2018 | 3            | -4               | -1                     | 396            | 62                 | 11                   | 4                   | 473                      | -484                        | -11                      |
| 2018-2019 | 7            | 0                | 7                      | 318            | 164                | 7                    | 14                  | 503                      | -343                        | 160                      |
| Average   | 5            | -2               | 2                      | 372            | 112                | 15                   | 12                  | 511                      | -422                        | 88                       |