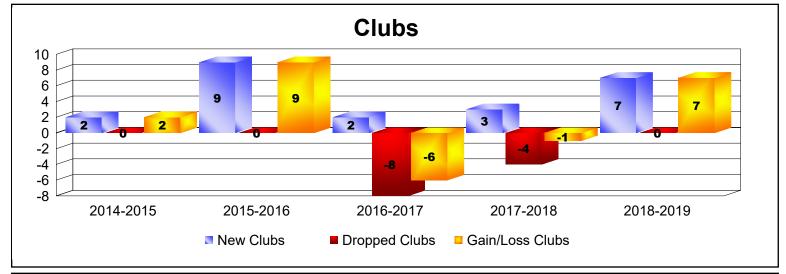

District 322 B2 As of June 2019 Cumulative

| Year      | New<br>Clubs | Dropped<br>Clubs | Gain/<br>Loss<br>Clubs | New<br>Members | Charter<br>Members | Reinstate<br>Members | Transfer<br>Members | Total<br>Member<br>Added | Total<br>Members<br>Dropped | Gain/<br>Loss<br>Members |
|-----------|--------------|------------------|------------------------|----------------|--------------------|----------------------|---------------------|--------------------------|-----------------------------|--------------------------|
| 2014-2015 | 2            | 0                | 2                      | 360            | 51                 | 27                   | 6                   | 444                      | -357                        | 87                       |
| 2015-2016 | 9            | 0                | 9                      | 482            | 230                | 16                   | 3                   | 731                      | -211                        | 520                      |
| 2016-2017 | 2            | -8               | -6                     | 303            | 52                 | 13                   | 35                  | 403                      | -717                        | -314                     |
| 2017-2018 | 3            | -4               | -1                     | 396            | 62                 | 11                   | 4                   | 473                      | -484                        | -11                      |
| 2018-2019 | 7            | 0                | 7                      | 318            | 164                | 7                    | 14                  | 503                      | -343                        | 160                      |
| Average   | 5            | -2               | 2                      | 372            | 112                | 15                   | 12                  | 511                      | -422                        | 88                       |